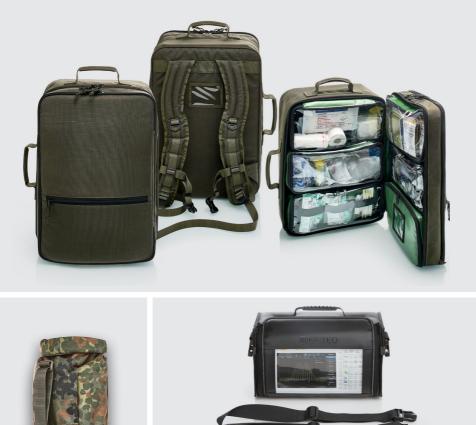

# Technical BAGS\*

for protecting and transporting equipment

\* from inside out

Technical textile bags and systems.

Top quality for the military, police and emergency services.