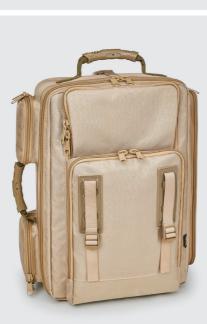

# Technical BAGS\*

for protecting and transporting equipment

\* from inside out

Technical textile bags and systems.